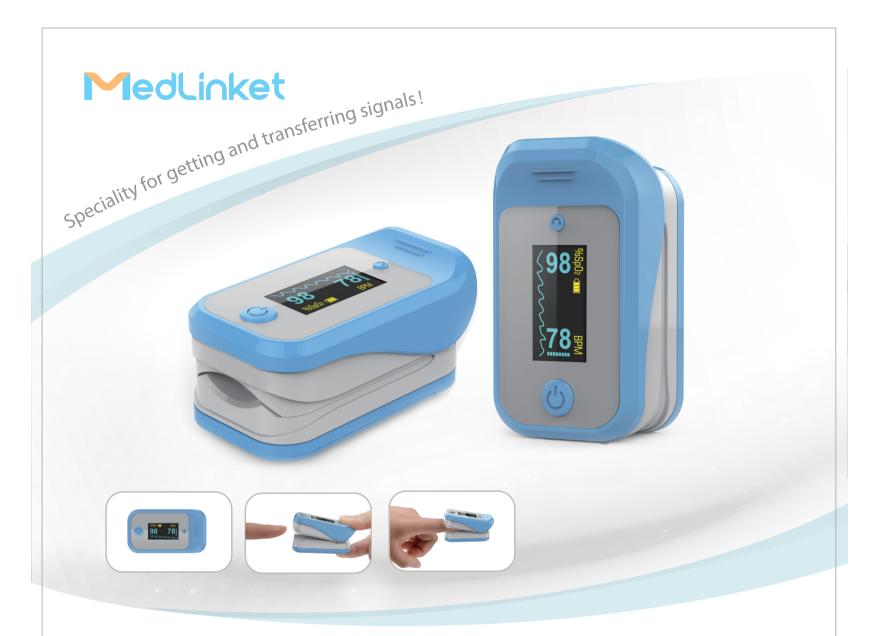

## **Pulse Oximeter**

Patent Algorithm

Imported Chip

OLED Screen

8s Automati Power Off

Screen Switch

- The alarm upper and lower limits of blood oxygen saturation and pulse rate can be set, and the alarm will be given automatically if the limit is exceeded.
- Switchable between displays, optional waveform interface and large character interface
- Patented algorithm, accurate measurement under weak perfusion and jitter
- OLED display, no matter day or night, can display clearly
- Low power, long battery life, low use cost

 $^{\star}$  The picture is for reference only, the actual item is the standard.

## **Basic Specification**

| Product Name    | Pulse Oximeter                             | Product Model            | AM-601                                                                       |
|-----------------|--------------------------------------------|--------------------------|------------------------------------------------------------------------------|
| Display Screen  | OLED Screen                                | Display Direction Switch | Display 4 Directions Switch                                                  |
| Weight/Size     | 31.5g/L*W*H: 61*34*30.5 ( mm )             | Automatic Alarm          | Available For Setting Upper & Lower Limit, Automatic Alarm When Beyond Limit |
| Measuring Range | SpO2: 70 ~ 100%<br>Pulse Rate: 30 ~ 250bpm | Measuring Display Unit   | SpO2:1%<br>Pulse Rate:1bpm                                                   |
| Power           | DC 3.0V ( 2 Pieces AAA alkaline batteries) | Measuring Accuracy       | SpO2:90% ~ 100%, ±2%;<br>: 70% ~ 89%, ±3%;<br>Pulse Rate: ±3bpm              |
| Accessories     | English user manual / Lanyard              | LED Wave Length          | Red Light : About 660nm ;<br>Infrared Light: About 905nm                     |