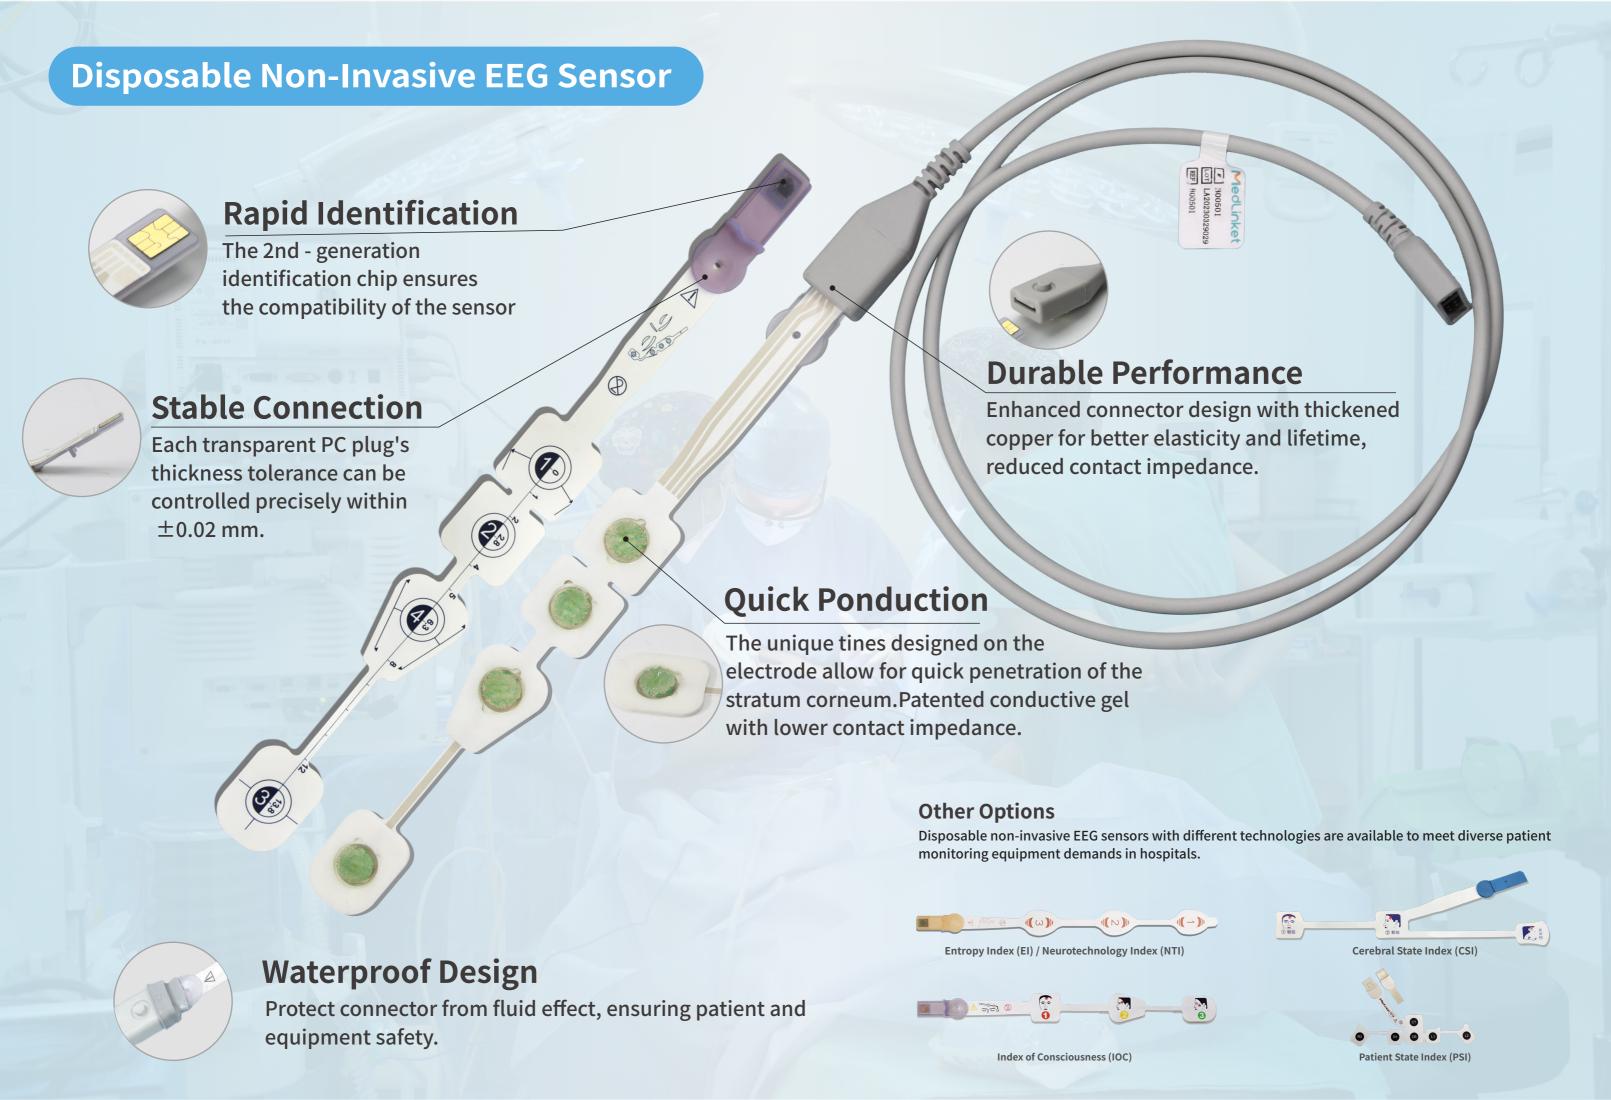

|
| CSI Sensor                               |                | /          | 10pcs/bag | CSI<br>Module              |                   | B0065I     |
| Waterproof<br>Cover                      |                | SL2139A    | Optional  | 1                          | 1                 | 1          |
| Waterproof<br>Adhesive Cover             |                | HL0804A    | Optional  | /                          | 1                 | 1          |



## Shenzhen Med-link Electronics Tech Co.,Ltd

Address:Zone A of 1st and 2nd Floor, and 3rd Floor, Building A, No. 7, Tongsheng Industrial Park Road, Shanghenglang Community, Dalang Street, Longhua District, 518109 Shenzhen, PEOPLE'S REPUBLIC OF CHINA Tel: 86-400-058-0755 / 86-0755-61120299











Disposable Non-Invasive **EEG Sensor**