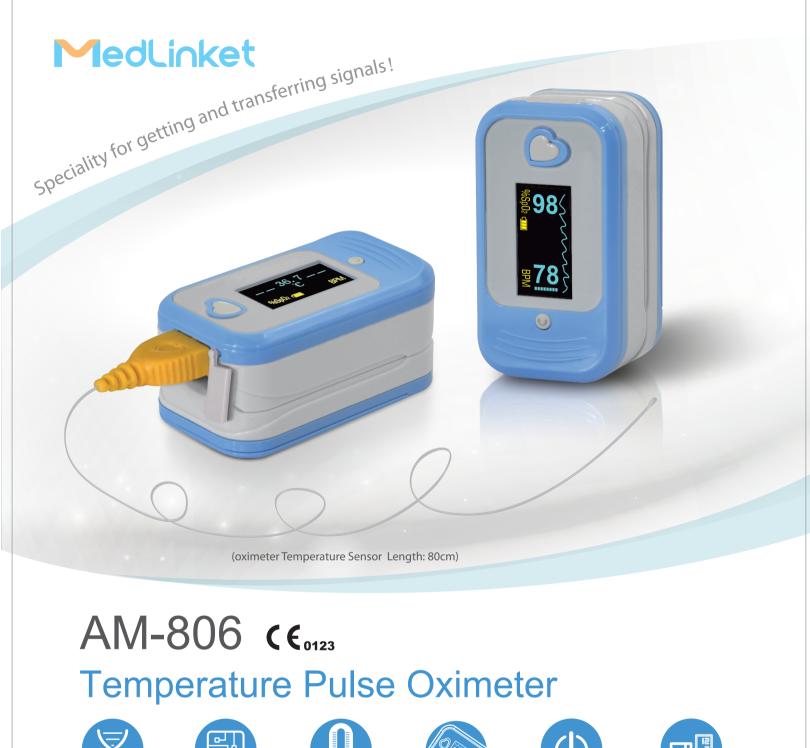

Patent Algorithm

Imported Chip

8s Automatic Power Off

OLED Screen

Screen Switch

• Externally connected with temperature probe to continuous measure and to record body temperature;

Temperature Measuring

- Externally connected with SpO2 probe to adapt for different patients and achieve continuous measurement, recording Pulse Rate and Oxygen Saturation;
- Set upper and lower limit of Oxygen Saturation, Pulse Rate and Temperature and show exceeding limit;
- Switch between waveform interface and large word interface;
- Patented algorithm can ensure accurate measurement under weak perfusion and shaking condition;
- Serial function is convenient for system integration;
- No matter day or night, OLED display can clearly show;
- Low power and long battery life can be low cost in use.

\* The picture is for reference only, the actual item is the standard.

| Product Name    | Temperature Pulse Oximeter                                   | Product Model            | AM-806                                                                          |
|-----------------|--------------------------------------------------------------|--------------------------|---------------------------------------------------------------------------------|
| Display Screen  | OLED Screen                                                  | Display Direction Switch | Display 4 Directions Switch                                                     |
| External Sensor | Available For Temperature & SpO2 Sensors                     | Automatic Alarm          | Available For Setting Upper & Lower Limit,<br>Automatic Alarm When Beyond Limit |
| Weight/Size     | 31.5g/L*W*H:61*34*30.5(mm)                                   | Measuring Display Unit   | SpO2:1%, Pulse Rate:1bpm,Temperature:1°C                                        |
| Measuring Range | SpO2:35~99%<br>Pulse Rate:30~250bpm<br>Temperature:25°C-45°C | Measuring Accuracy       | SpO2:90%~99%,±2%;<br>Pulse Rate:±3bpm<br>Temperature:±0.1℃                      |
| Power           | DC 3.0V (2 Pieces AAA Batteries)                             | LED Wave Length          | Red Light:About 660nm;<br>Infrared Light:About 905nm                            |
| Accessories     | User manua I/ Lanyard (external probe is sold separately)    |                          |                                                                                 |